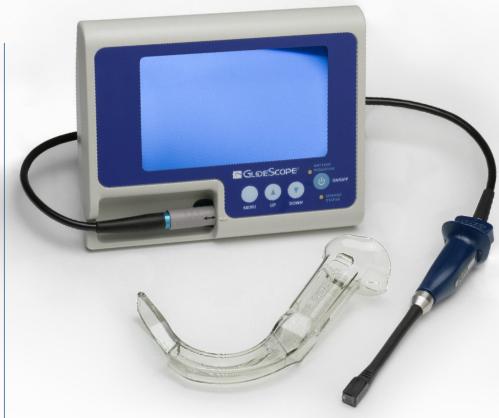

#### **FEATURES**

- Reusable video baton with highresolution camera
- Anti-fogging mechanism to resist lens contamination
- Non-glare color monitor with NTSC video output to facilitate recording
- Unique blade angulation
- GVL<sup>®</sup> Stat available in 4 sizes, supplied in sterile packaging, ready for use
- Operational in seconds
- Easy to use, easy to teach

### System components

- Non-glare color Monitor
- Reusable, clean (non-sterile) Video Baton
- GVL<sup>®</sup> Stat single-use, choice of 4 sizes (box of 10)
- Protective Video Baton cradle
- · Choice of mobile stand, IV pole mount or hard shell case
- GlideRite® Rigid Stylet
- User's Manual and Quick Reference Cards