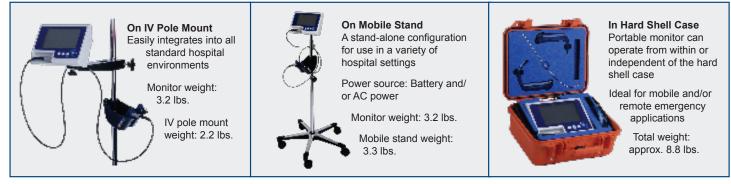

### System components

- Non-glare color Monitor
- Reusable, clean (non-sterile) Video Baton
- GVL<sup>®</sup> Stat single-use, choice of 4 sizes (box of 10)
- Protective Video Baton cradle
- · Choice of mobile stand, IV pole mount or hard shell case
- GlideRite® Rigid Stylet
- User's Manual and Quick Reference Cards