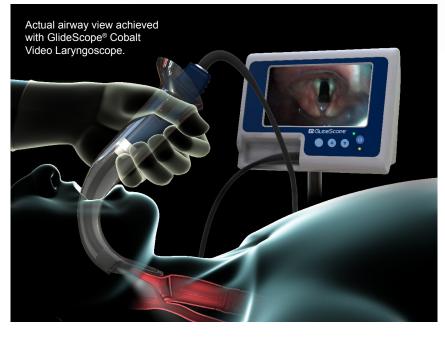

# Cobalt

rédéric Adnet, MD, PhI

Optimized for demanding OR, ED, ICU and NICU applications, the GlideScope<sup>®</sup> Cobalt provides a clear, real-time view of the airway and tube placement, enabling quick intubation.