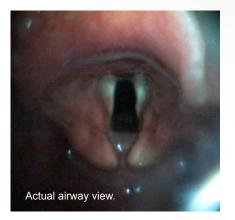

# Cobalt

rédéric Adnet, MD, PhI

Optimized for demanding OR, ED, ICU and NICU applications, the GlideScope<sup>®</sup> Cobalt provides a clear, real-time view of the airway and tube placement, enabling quick intubation.

The combination of a single-use, sterile Cobalt GVL<sup>®</sup> Stat and GlideScope<sup>®</sup> Video Baton is ideal for fast-paced intubation settings. No waiting for disinfection.

The Cobalt system is based on the GlideScope GVL<sup>®</sup>, which achieves a Cormack-Lehane Grade I or Grade II view 99% of the time<sup>1</sup>